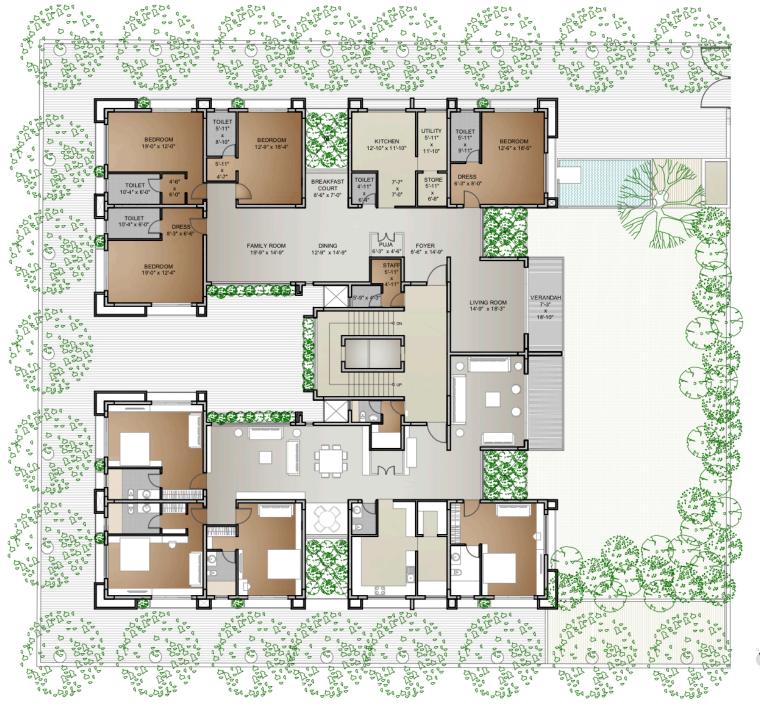

## **Unit Features**

- Luxurious open plan units with large windows and plenty of natural light
- Private breakfast court and living room overlooking sky garden
- Living and dining rooms overlooking planters
- Large floating balcony with glass railing
- · Pre-installed VRV AC and water heaters
- Modular kitchen with modern appliances
- Doubled-glazed windows and veneer doors
- Italian marble or laminate wood floor options
- · Separate staff room with attached toilet

#### **Penthouse Features**

- Internal access to spacious private developed terrace
- Private garden with sit-out and jacuzzi
- · Entertainment facilities with serving counters